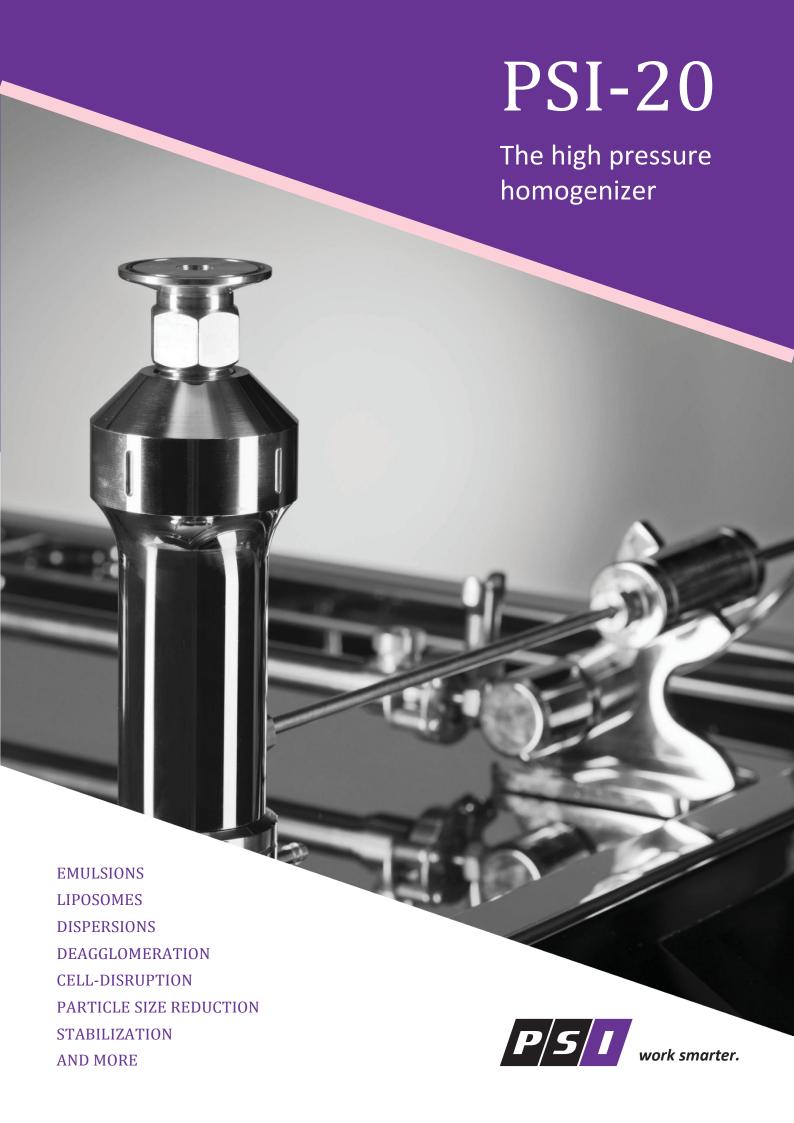

Its compact size and quiet operation do not compromise its capabilities in terms of maximum pressure and flow rate. The PSI-20 is just great for lab work, with batches as small as 150 ml, but is also an excellent small-scale production workhorse, even in continuous process configurations.

The choice
of the best materials
and finishing make
the PSI-20 suitable for every
industry, including the most
demanding pharmaceutical,
biochemical and food processing
environments.

Every unit comes with a comprehensive standard equipment, including an electropolished shell-tube heat exchanger, an easy to use user interface and built-in data acquisition capabilities, but there are many accessories and options to make the PSI-20 the perfect fit for your needs, like GMP compliant record handling, remote control, NIST traceable temperature and pressure sensors.