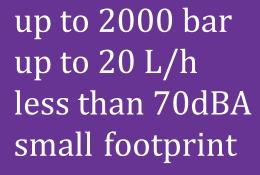

Its compact size and quiet operation do not compromise its capabilities in terms of maximum pressure and flow rate. The PSI-20 is just great for lab work, with batches as small as 150 ml, but is also an excellent small-scale production workhorse, even in continuous process configurations.