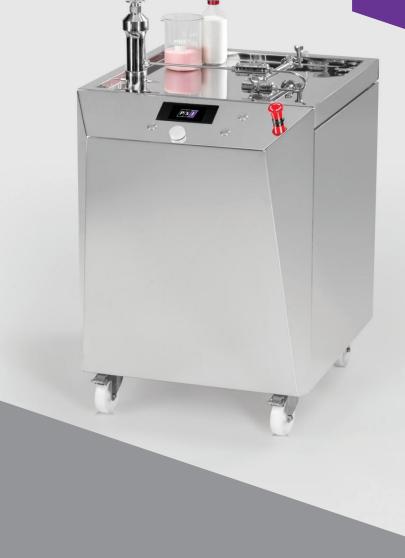

FOOTPRINT W×L×H 650×900×1126 mm

POWER **3×400V 50Hz / 3×460V 60Hz** 

2.60 kW / 3.05 kW

5.9 A / 5.9 A

WEIGHT 155 kg